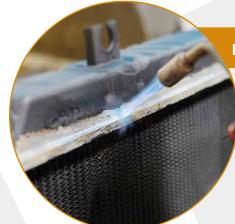

#### **RADIATOR REPAIRS & RECORE**

Repair & recore of radiators for heavy machinery. Colection and return to your site, of any size dradiator.