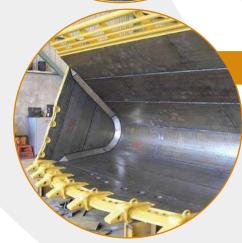

# BUCKETREPAIRS & FABRICATION

Repair of damaged buckets or re-lining of wearplates.
Fabrication of any custom buckets.