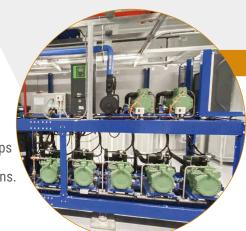

# COMPRESSORS & MAINTENANCE

Oil-flooded rotary Screw air Compressors. Air compressor dryers & air compressor filters. Centrifugal compressors.